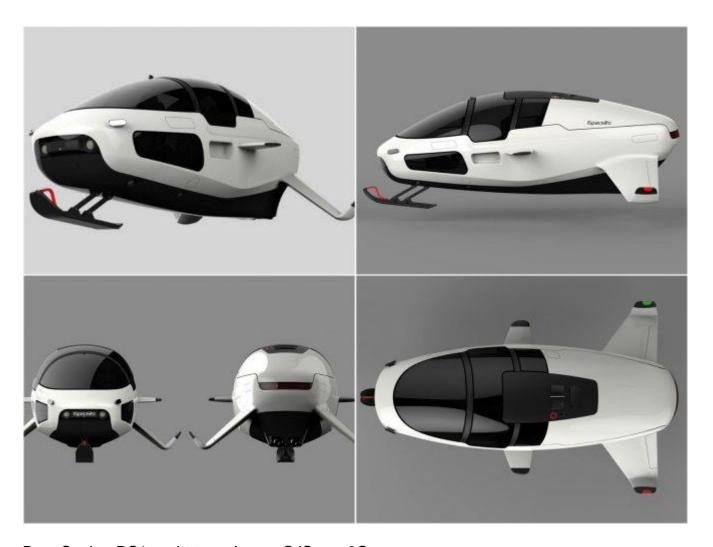

DeepSeaker DS1 running on the water - Image © iSpace2O

This design concept by Pilotfish Gmbh takes inspiration from the aerial and automotive vessels: The large canopy provides guests with panoramic views of the surroundings and a lightweight double hull system of a composite outer shell and inner carbon fibre body ensures passenger safety by guaranteeing pressure resistance and elasticity in the event of any kind of collision.

DeepSeaker DS1 - funky new water toys for your superyacht - Image © iSpace2O

The DeepSeaker DS1 is capable of diving 40-50 metres (131ft-164 feet) using an inflatable ballast tank to create neutral ballast. The DS1 also comes equipped with an innovative patented breathing system from Like a Fish Tech that draws oxygen directly from the surrounding water through a gill-like system by means of a special pump for a near-endless air supply that is cleaned by a CO2 scrubber.