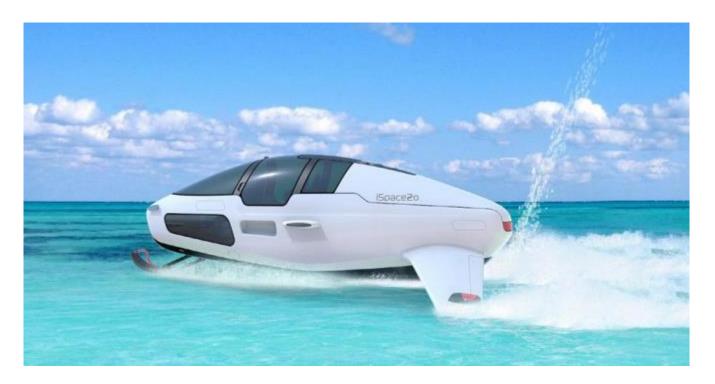

DeepSeaker DS1 running on the water - Image © iSpace2O

This design concept by Pilotfish Gmbh takes inspiration from the aerial and automotive vessels: The large canopy provides guests with panoramic views of the surroundings and a lightweight double hull system of a composite outer shell and inner carbon fibre body ensures passenger safety by guaranteeing pressure resistance and elasticity in the event of any kind of collision.