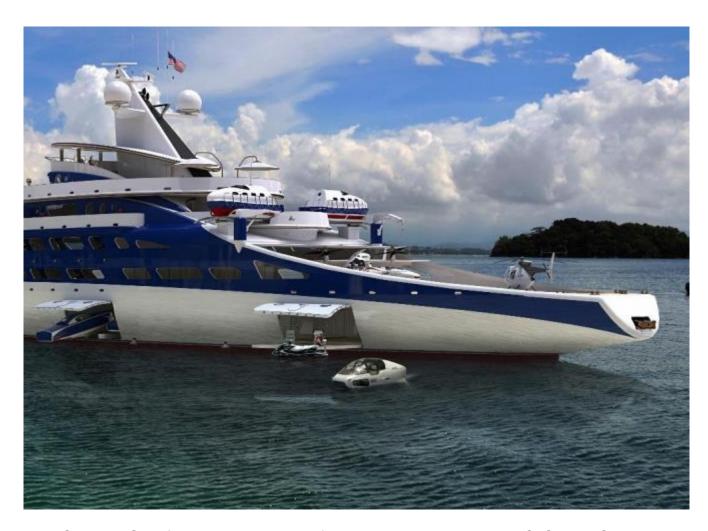

interior- Image © iSpace2O

The size of the DeepSeaker DS1 means that it can be stored in all large tender garages aboard luxury yachts and/or launched from support vessels. Owners can even personalise each vessel with a unique colour scheme or decals to match the mothership.