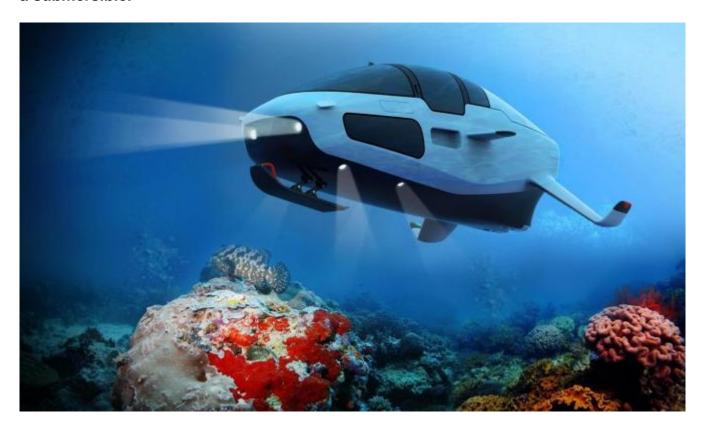

DeepSeaker DS1 under water - Image © iSpace2O

As a multipurpose craft capable of seating one captain and three passengers on longdistance journeys above or below the waterline, the DeepSeaker DS1 has applications in the tourism, leisure, search & rescue and environmental research industries.

DeepSeaker DS1 - funky new water toys for your superyacht - Image © iSpace2O

The DeepSeaker DS1 is capable of diving 40-50 metres (131ft-164 feet) using an inflatable ballast tank to create neutral ballast. The DS1 also comes equipped with an innovative patented breathing system from Like a Fish Tech that draws oxygen directly from the surrounding water through a gill-like system by means of a special pump for a near-endless air supply that is cleaned by a CO2 scrubber.