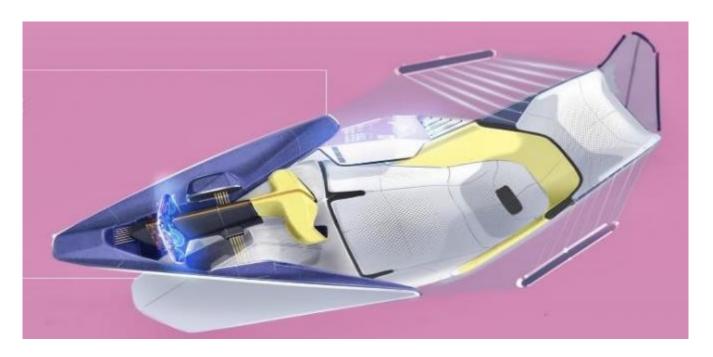

interior- Image © iSpace2O

The size of the DeepSeaker DS1 means that it can be stored in all large tender garages aboard luxury yachts and/or launched from support vessels. Owners can even personalise each vessel with a unique colour scheme or decals to match the mothership.