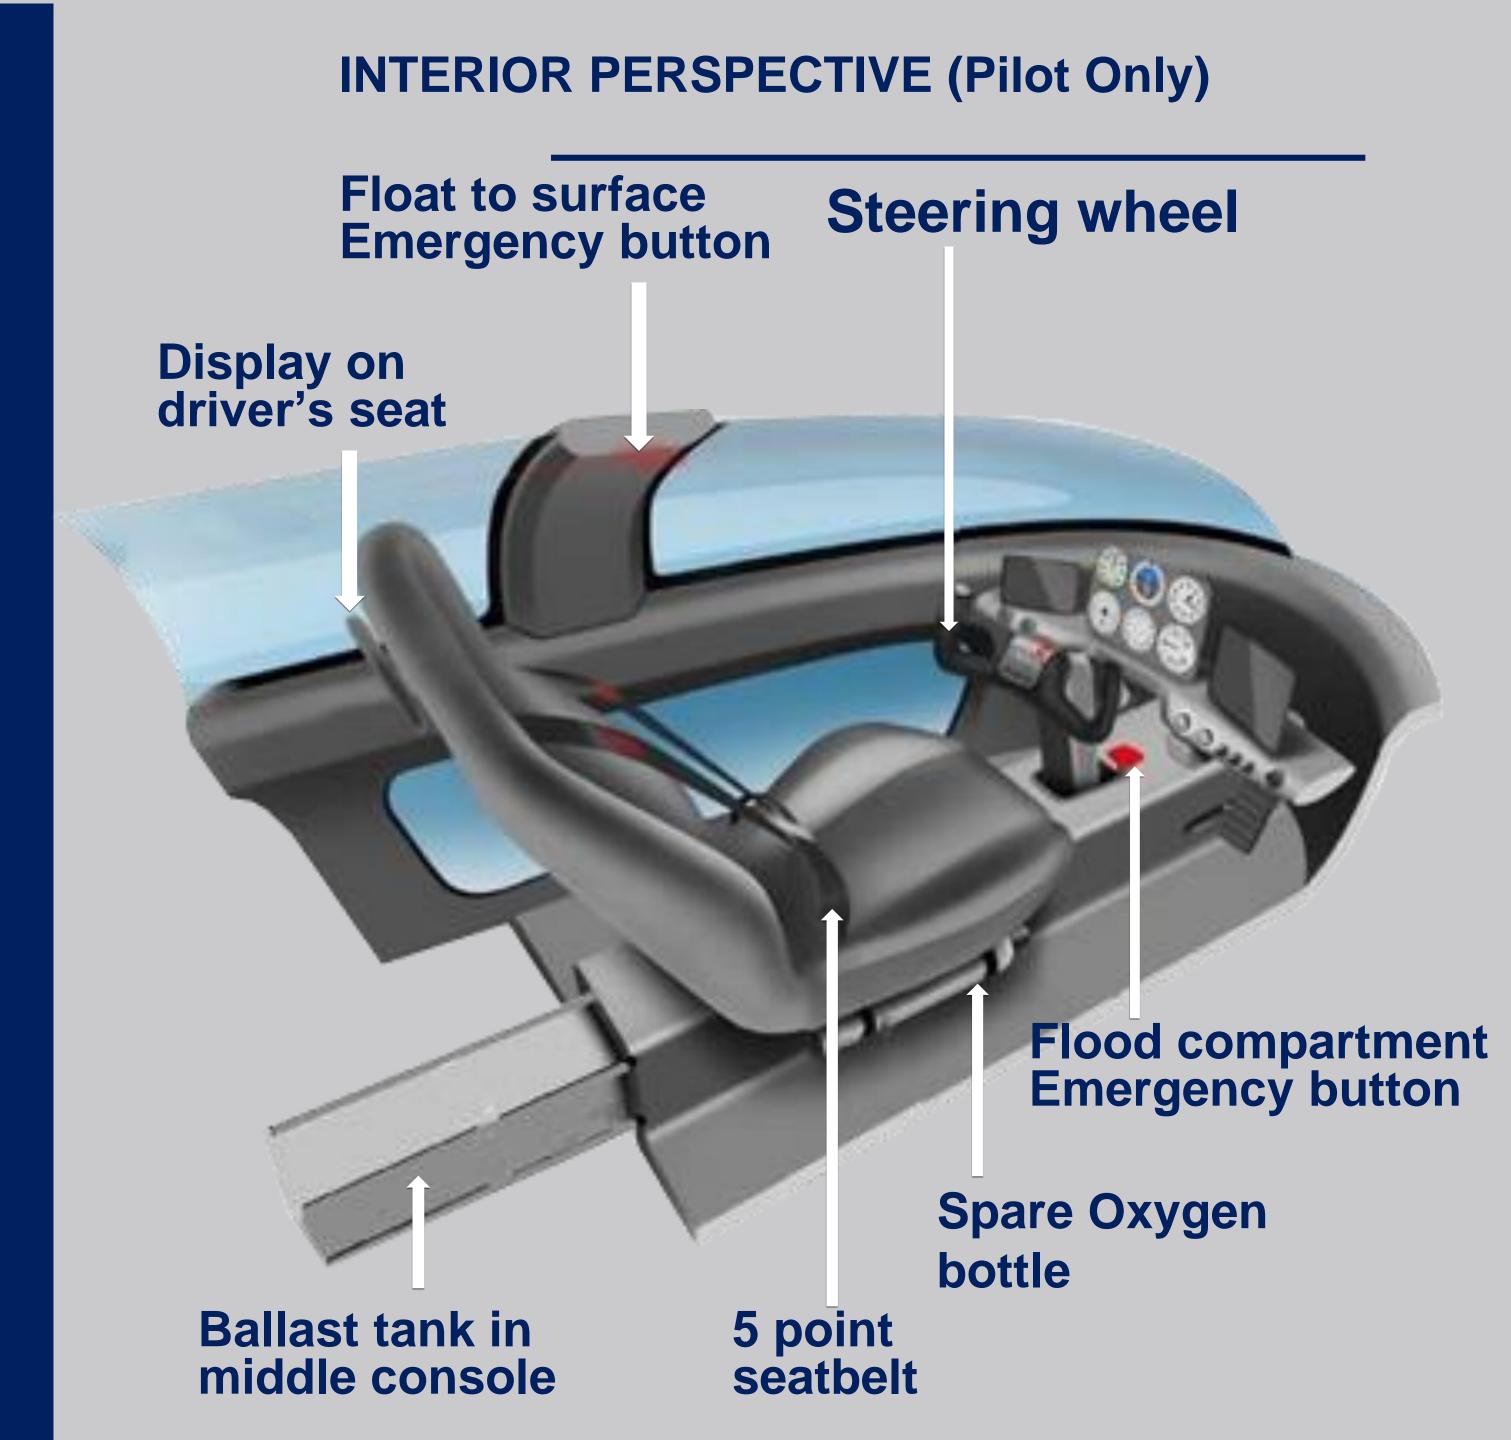

The handling of DeepSeaker is very user friendly and a Pilot course with certificate will allow to use it safely.

DeepSeaker can dive to 40/50 meters depth (touristic level) by means of an inflatable ballast tank under the cockpit.

This will allow a neutral ballast.

DeepSeaker is a versatile, reliable and safe passenger craft. Tests have been carried out by the latest software CFD/FEM simulation technology