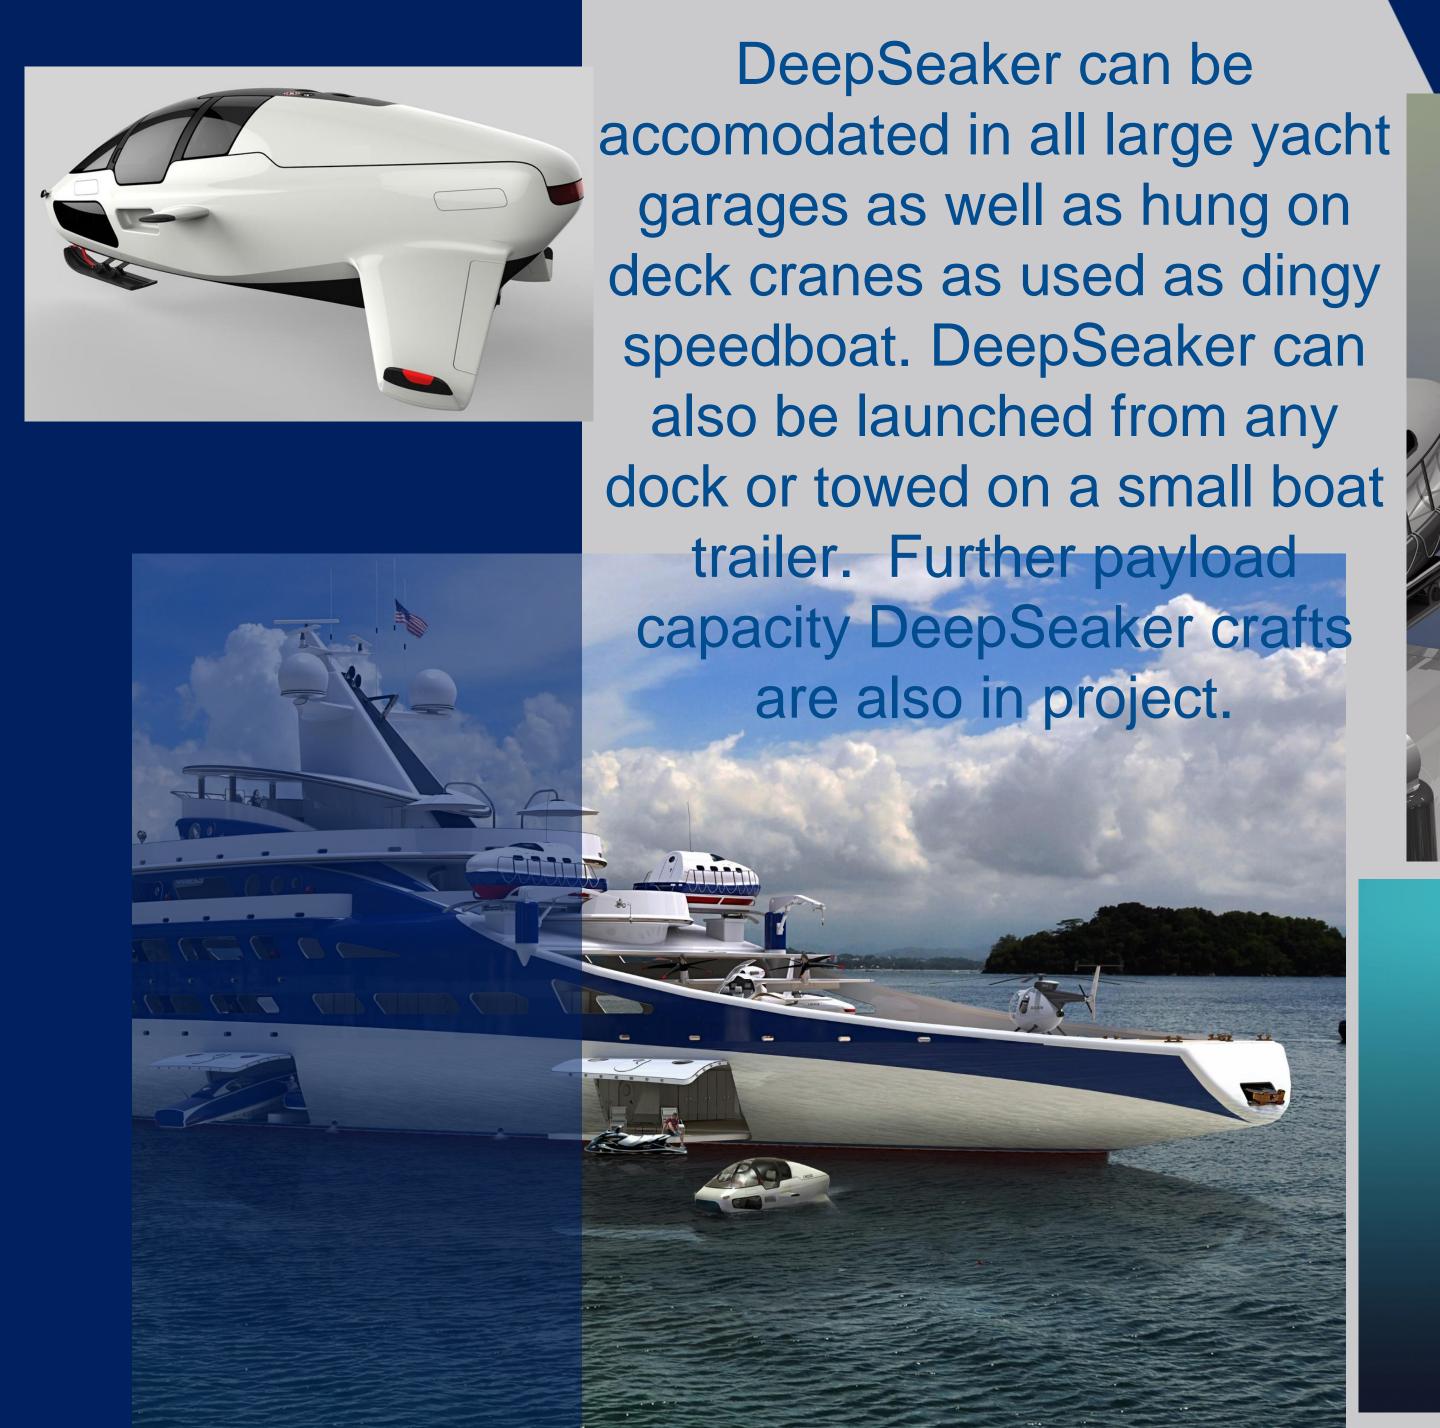

#### DeepSeaker

differs from other nautical crafts for a number of innovative technological characteristics which make it unique.

It's design concept by Pilotfish Gmbh mixes automotive and aerial looks.

A large canopy offers a wide view to the passengers.

The body is a double hull system.

A carbon fiber inner hull protects the passengers maintaining a light weight, a composite external body hull guarantees pressure resistance thus guaranteeing elasticity in case of collisions.

Body paint and graphics can be personalized