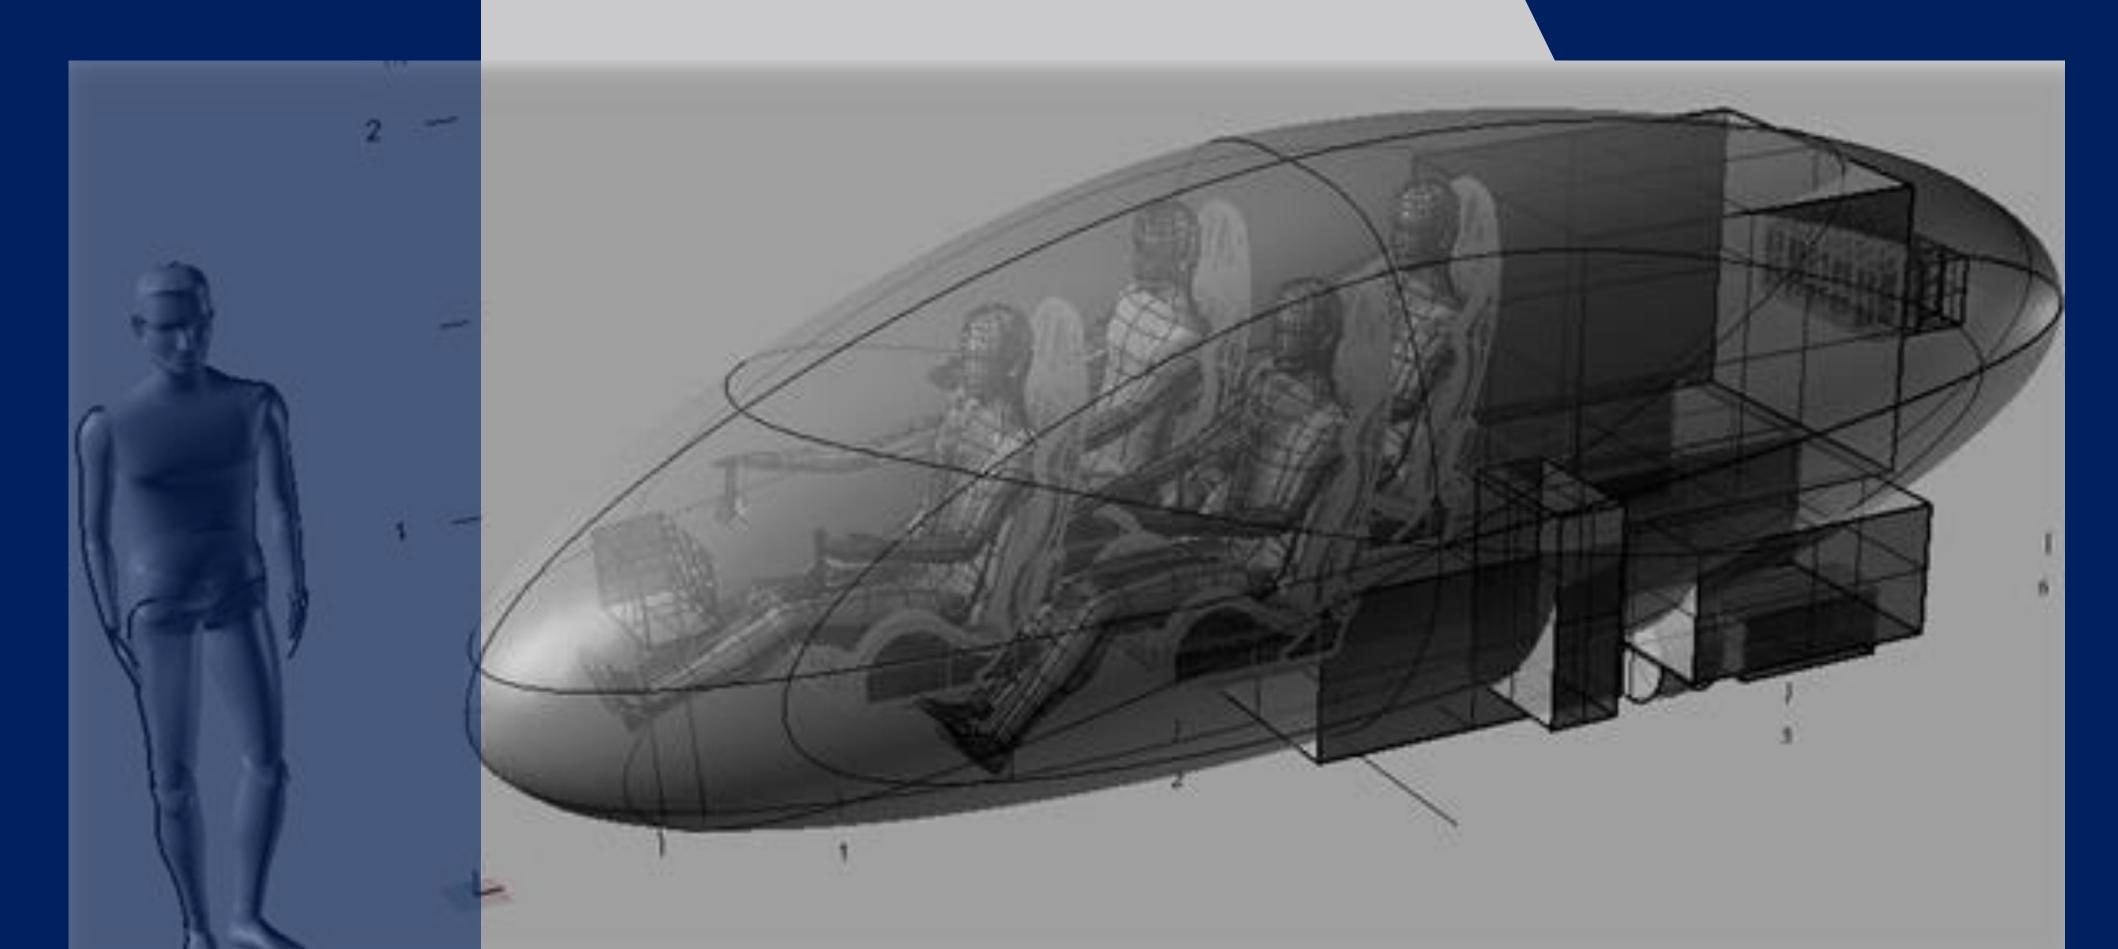

A large canopy offers a wide view to the passengers.

The body is a double hull system.

A carbon fiber inner hull protects the passengers maintaining a light weight, a composite external body hull guarantees pressure resistance thus guaranteeing elasticity in case of collisions.