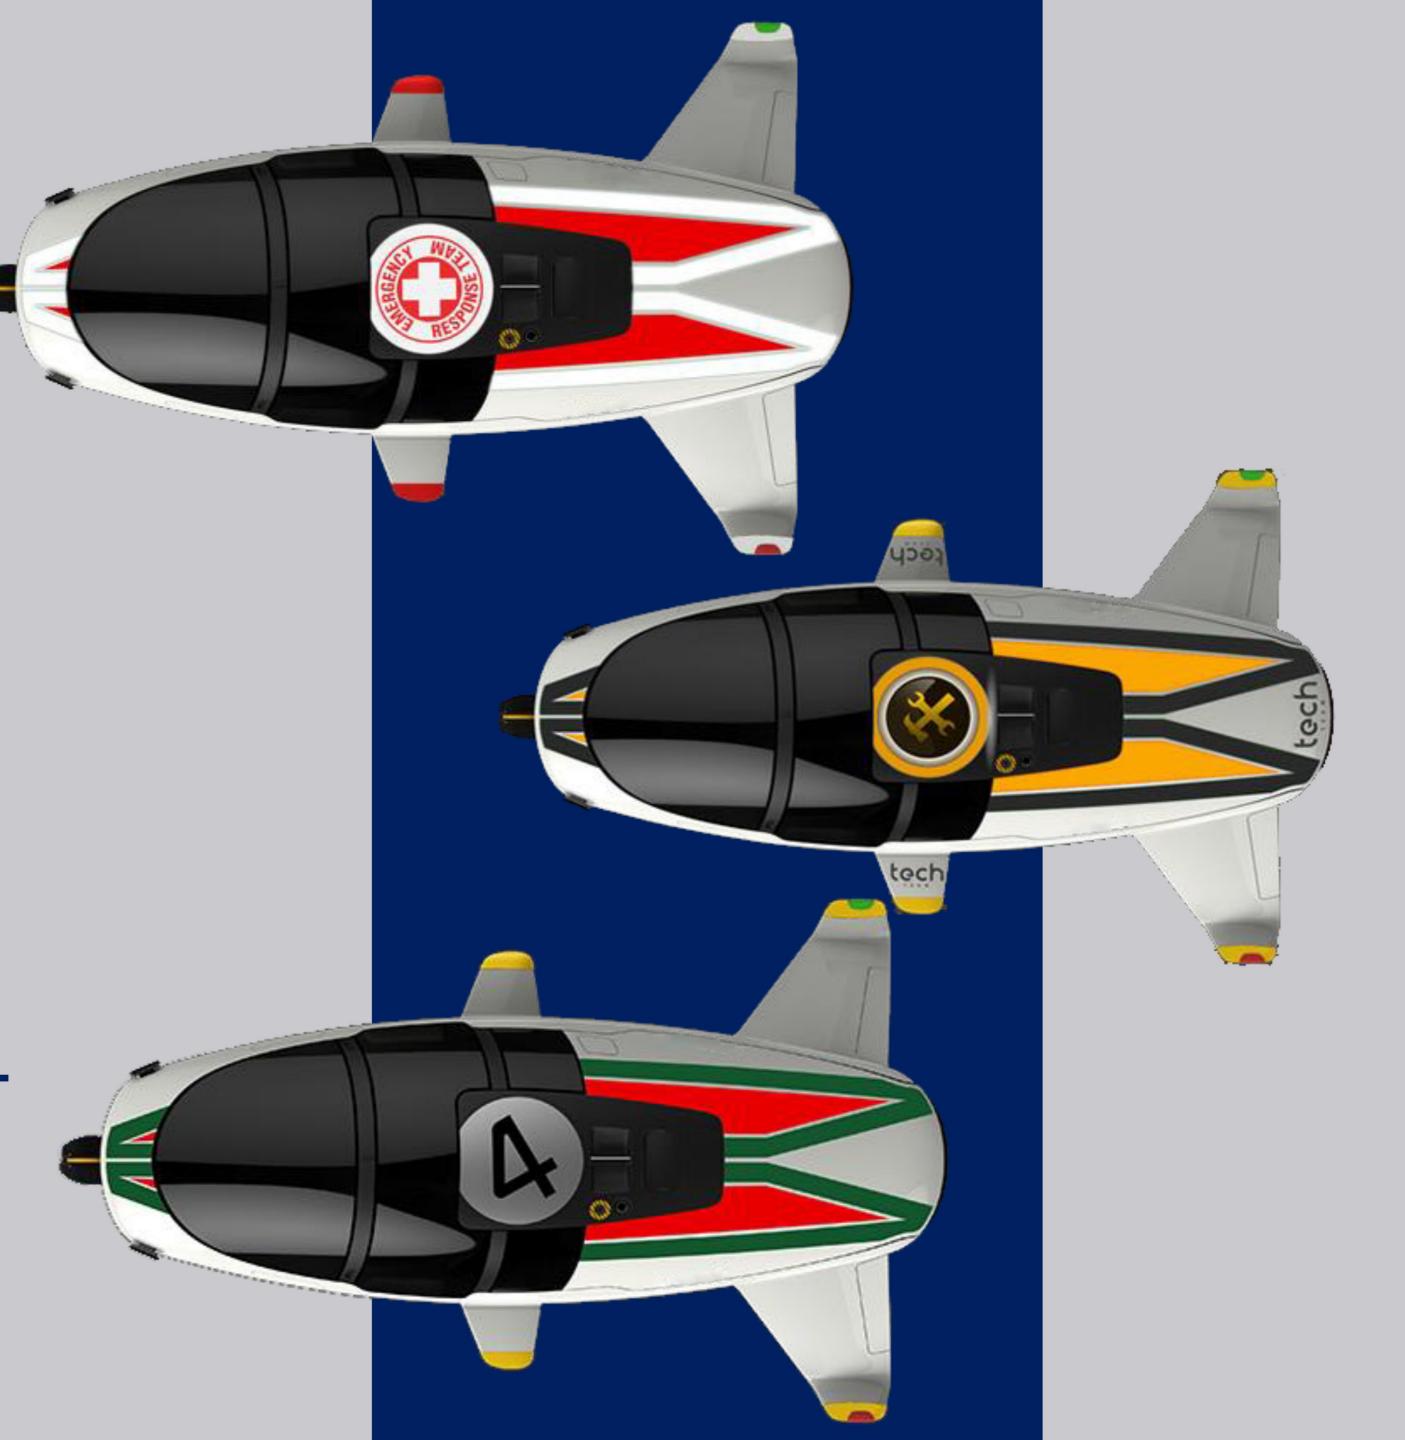

## iSpace20 engineering



The evolution of innovation

iSpace20

engineering

### DeepSeaker DS1

## THE SUBMARINE WITH GILLS







#### DeepSeaker

differs from other nautical crafts for a number of innovative technological characteristics which make it unique.

It's design concept by Pilotfish Gmbh mixes automotive and aerial looks.

A large canopy offers a wide view to the passengers.



The body is a double hull system.

A carbon fiber inner hull protects the passengers maintaining a light weight, a composite external body hull guarantees pressure resistance thus guaranteeing elasticity in case of collisions.



Body paint and graphics can be personalized





# OKEAFISH

### DeepSeaker DS1

BATTERIES SMALL RESERVE A MOTOR COMPRESSED **AIR TANK** SUPPLEMENTAL AIR (IF NECESSARY) AIR SEPARATOR WATER WATER AIR 30 LPM CO2 SCRUBBER WATER (OPTIONAL) (AIR DEPLETED) STALE AIR OPTIONAL (FOR SEMI-CLOSED CYCLE)

is equipped in exclusivity with an innovative breathing system patented by "Like a Fish Tech."

The system enables DeepSeaker to extract the oxygen needed for the passengers to breathe directly from the water by means of a special pump giving a near to endless air reserve.

The air is cleaned by a CO2 scrubber.

Propulsion is 100% green energy by two "Thor" 40kw electric high torque marine motors specially made by "Huracan Power".





DeepSeaker is also equipped with a digital dashboard, iPad connectors and hydro-phones for listening to sea ma