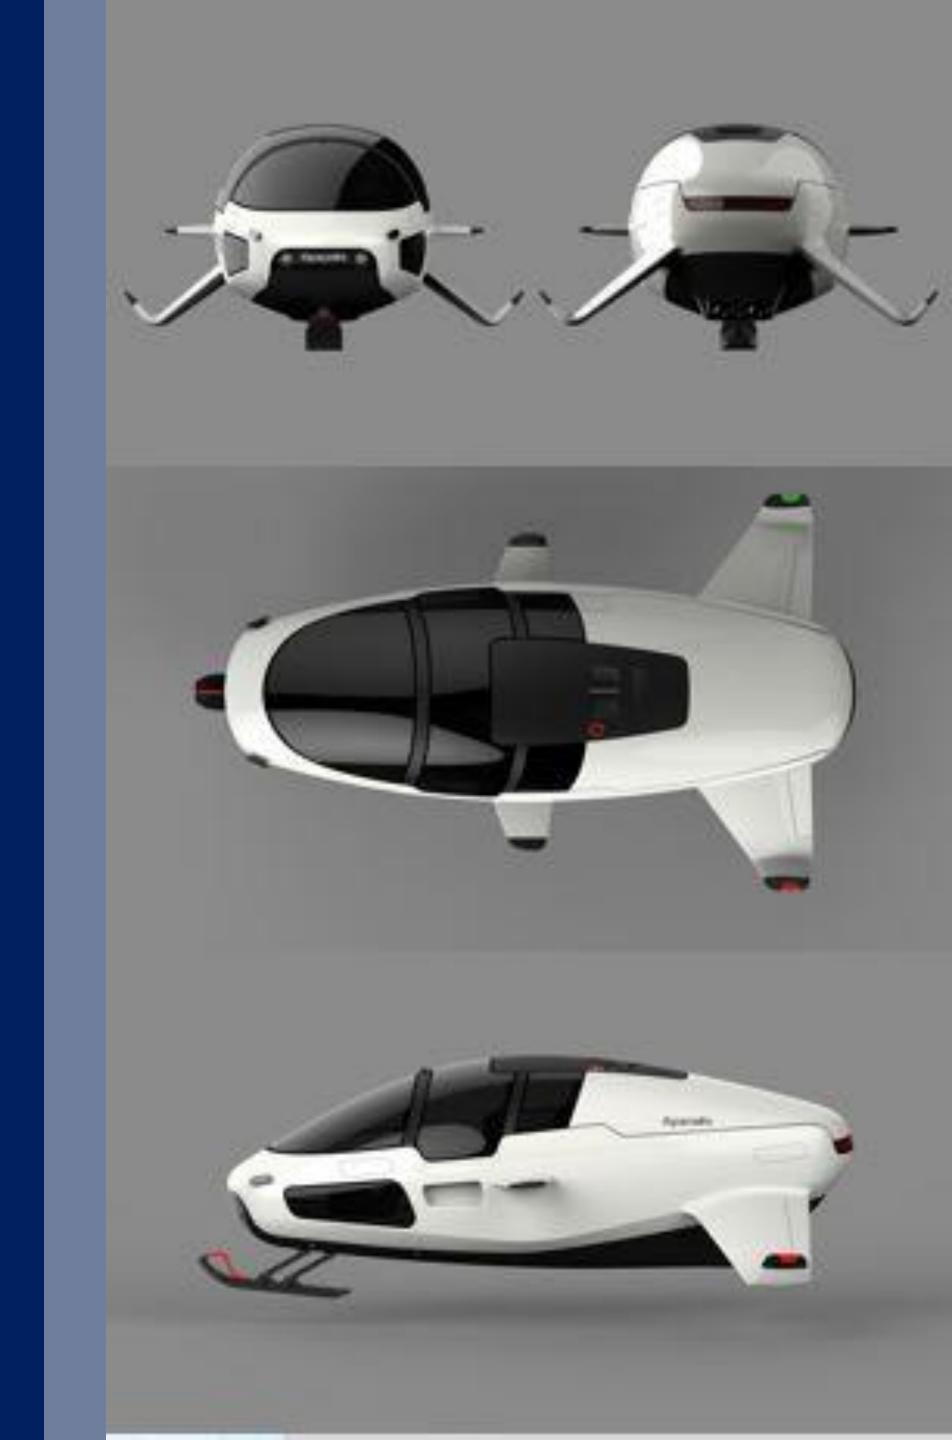

#### DeepSeaker

differs from other nautical crafts for a number of innovative technological characteristics which make it unique.

It's design concept by Pilotfish Gmbh mixes automotive and aerial looks.

A large canopy offers a wide view to the passengers.

The body is a double hull system.

A carbon fiber inner hull protects the passengers maintaining a light weight, a composite external body hull guarantees pressure resistance thus guaranteeing elasticity in case of collisions.