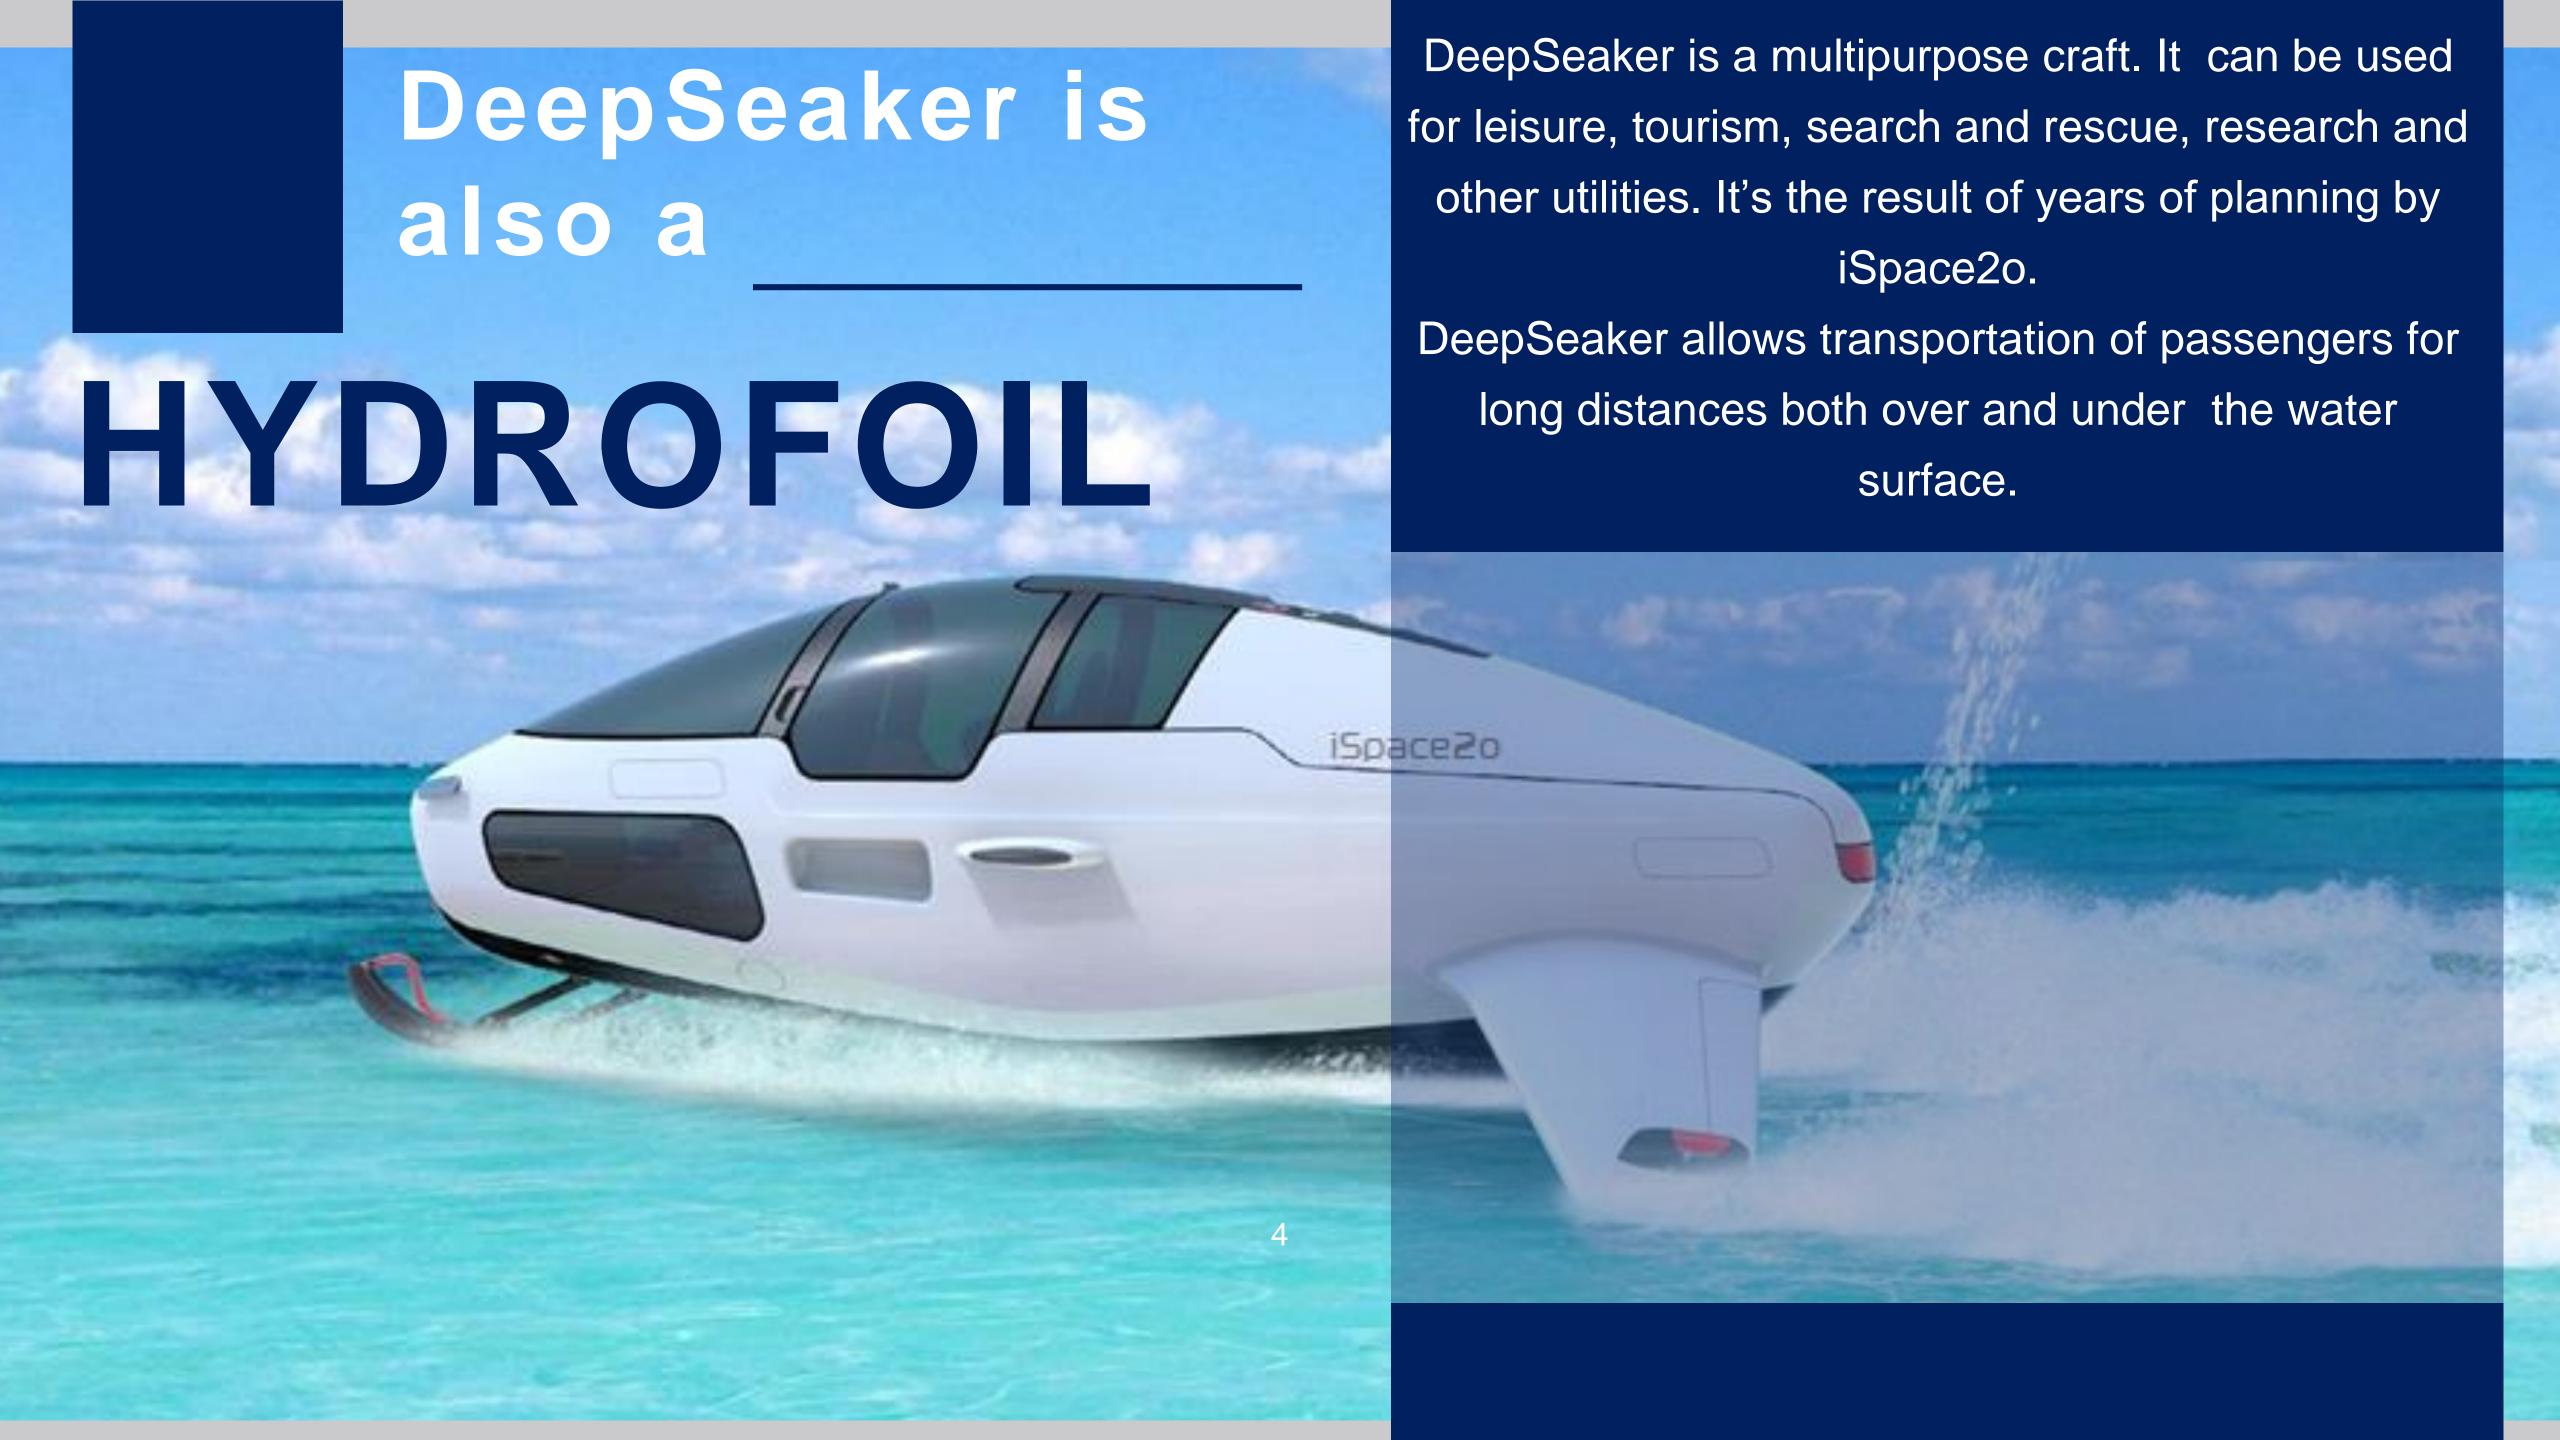

The air is cleaned by a CO2 scrubber.

Propulsion is 100% green energy by two "Thor" 40kw electric high torque marine motors specially made by "Huracan Power".

DeepSeaker is also equipped with a digital dashboard, iPad connectors and hydro-phones for listening to sea mammals as well as on board Go-Pro cameras.

The handling of DeepSeaker is very user friendly and a Pilot course with certificate will allow to use it safely.

DeepSeaker can dive to 40/50 meters depth (touristic level) by means of an inflatable ballast tank under the cockpit.

This will allow a neutral ballast.

DeepSeaker is a versatile, reliable and safe passenger craft. Tests have been carried out by the latest software CFD/FEM simulation technology