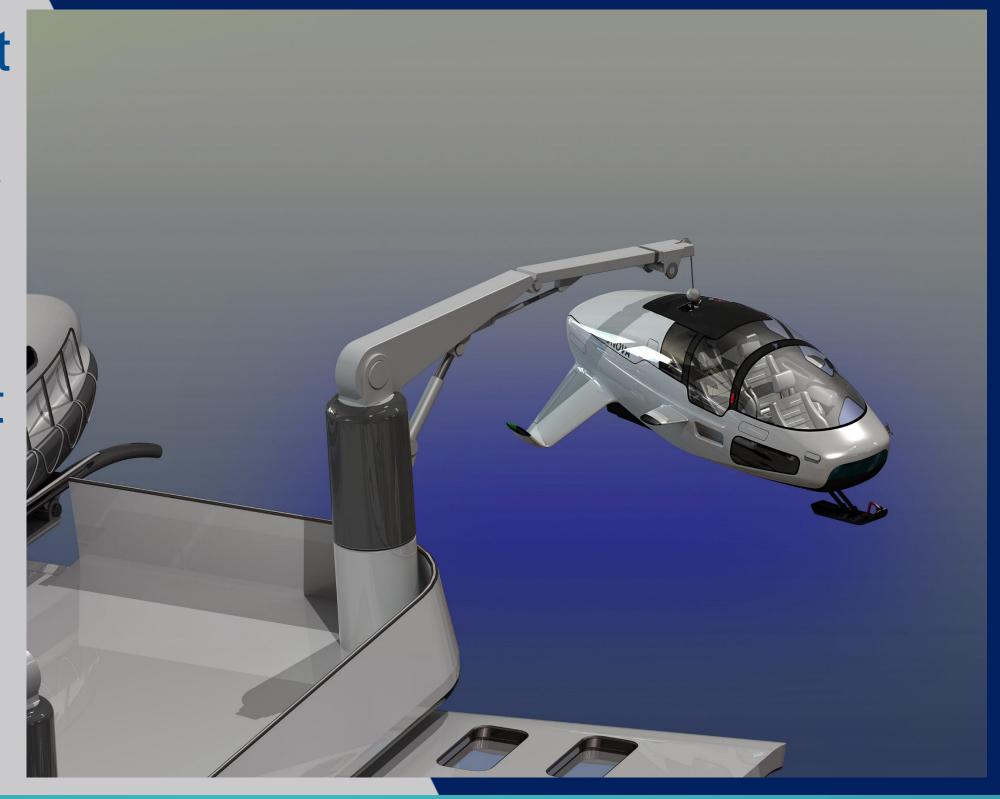

The handling of DeepSeaker is very user friendly and a Pilot course with certificate will allow to use it safely.

DeepSeaker can dive to 40/50 meters depth (touristic level) by means of an inflatable ballast tank under the cockpit.

This will allow a neutral ballast.

DeepSeaker is a versatile, reliable and safe passenger craft. Tests have been carried out by the latest software CFD/FEM simulation technology