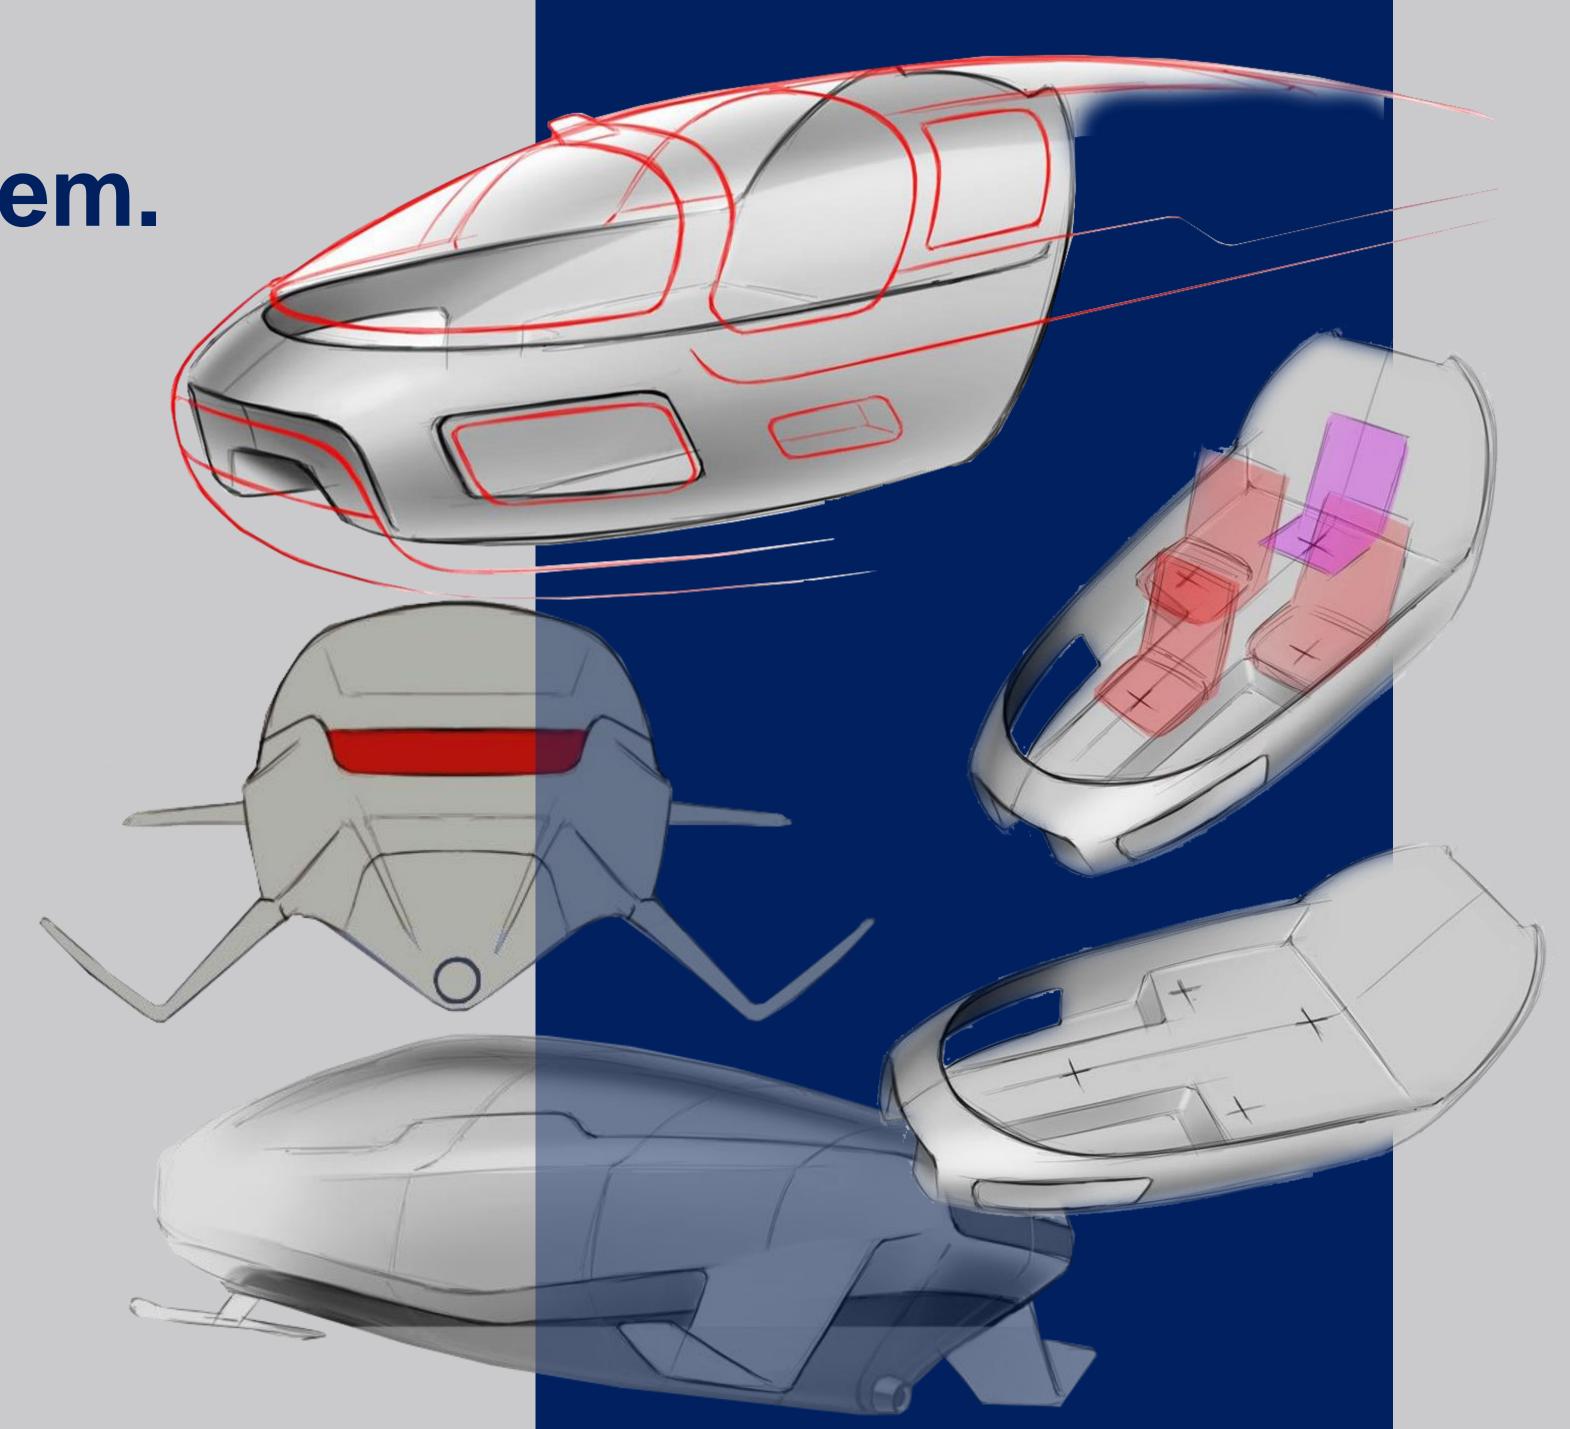

#### DeepSeaker

differs from other nautical crafts for a number of innovative technological characteristics which make it unique.

It's design concept by Pilotfish Gmbh mixes automotive and aerial looks.

A large canopy offers a wide view to the passengers.

The body is a double hull system.

A carbon fiber inner hull protects the passengers maintaining a light weight, a composite external body hull guarantees pressure resistance thus guaranteeing elasticity in case of collisions.