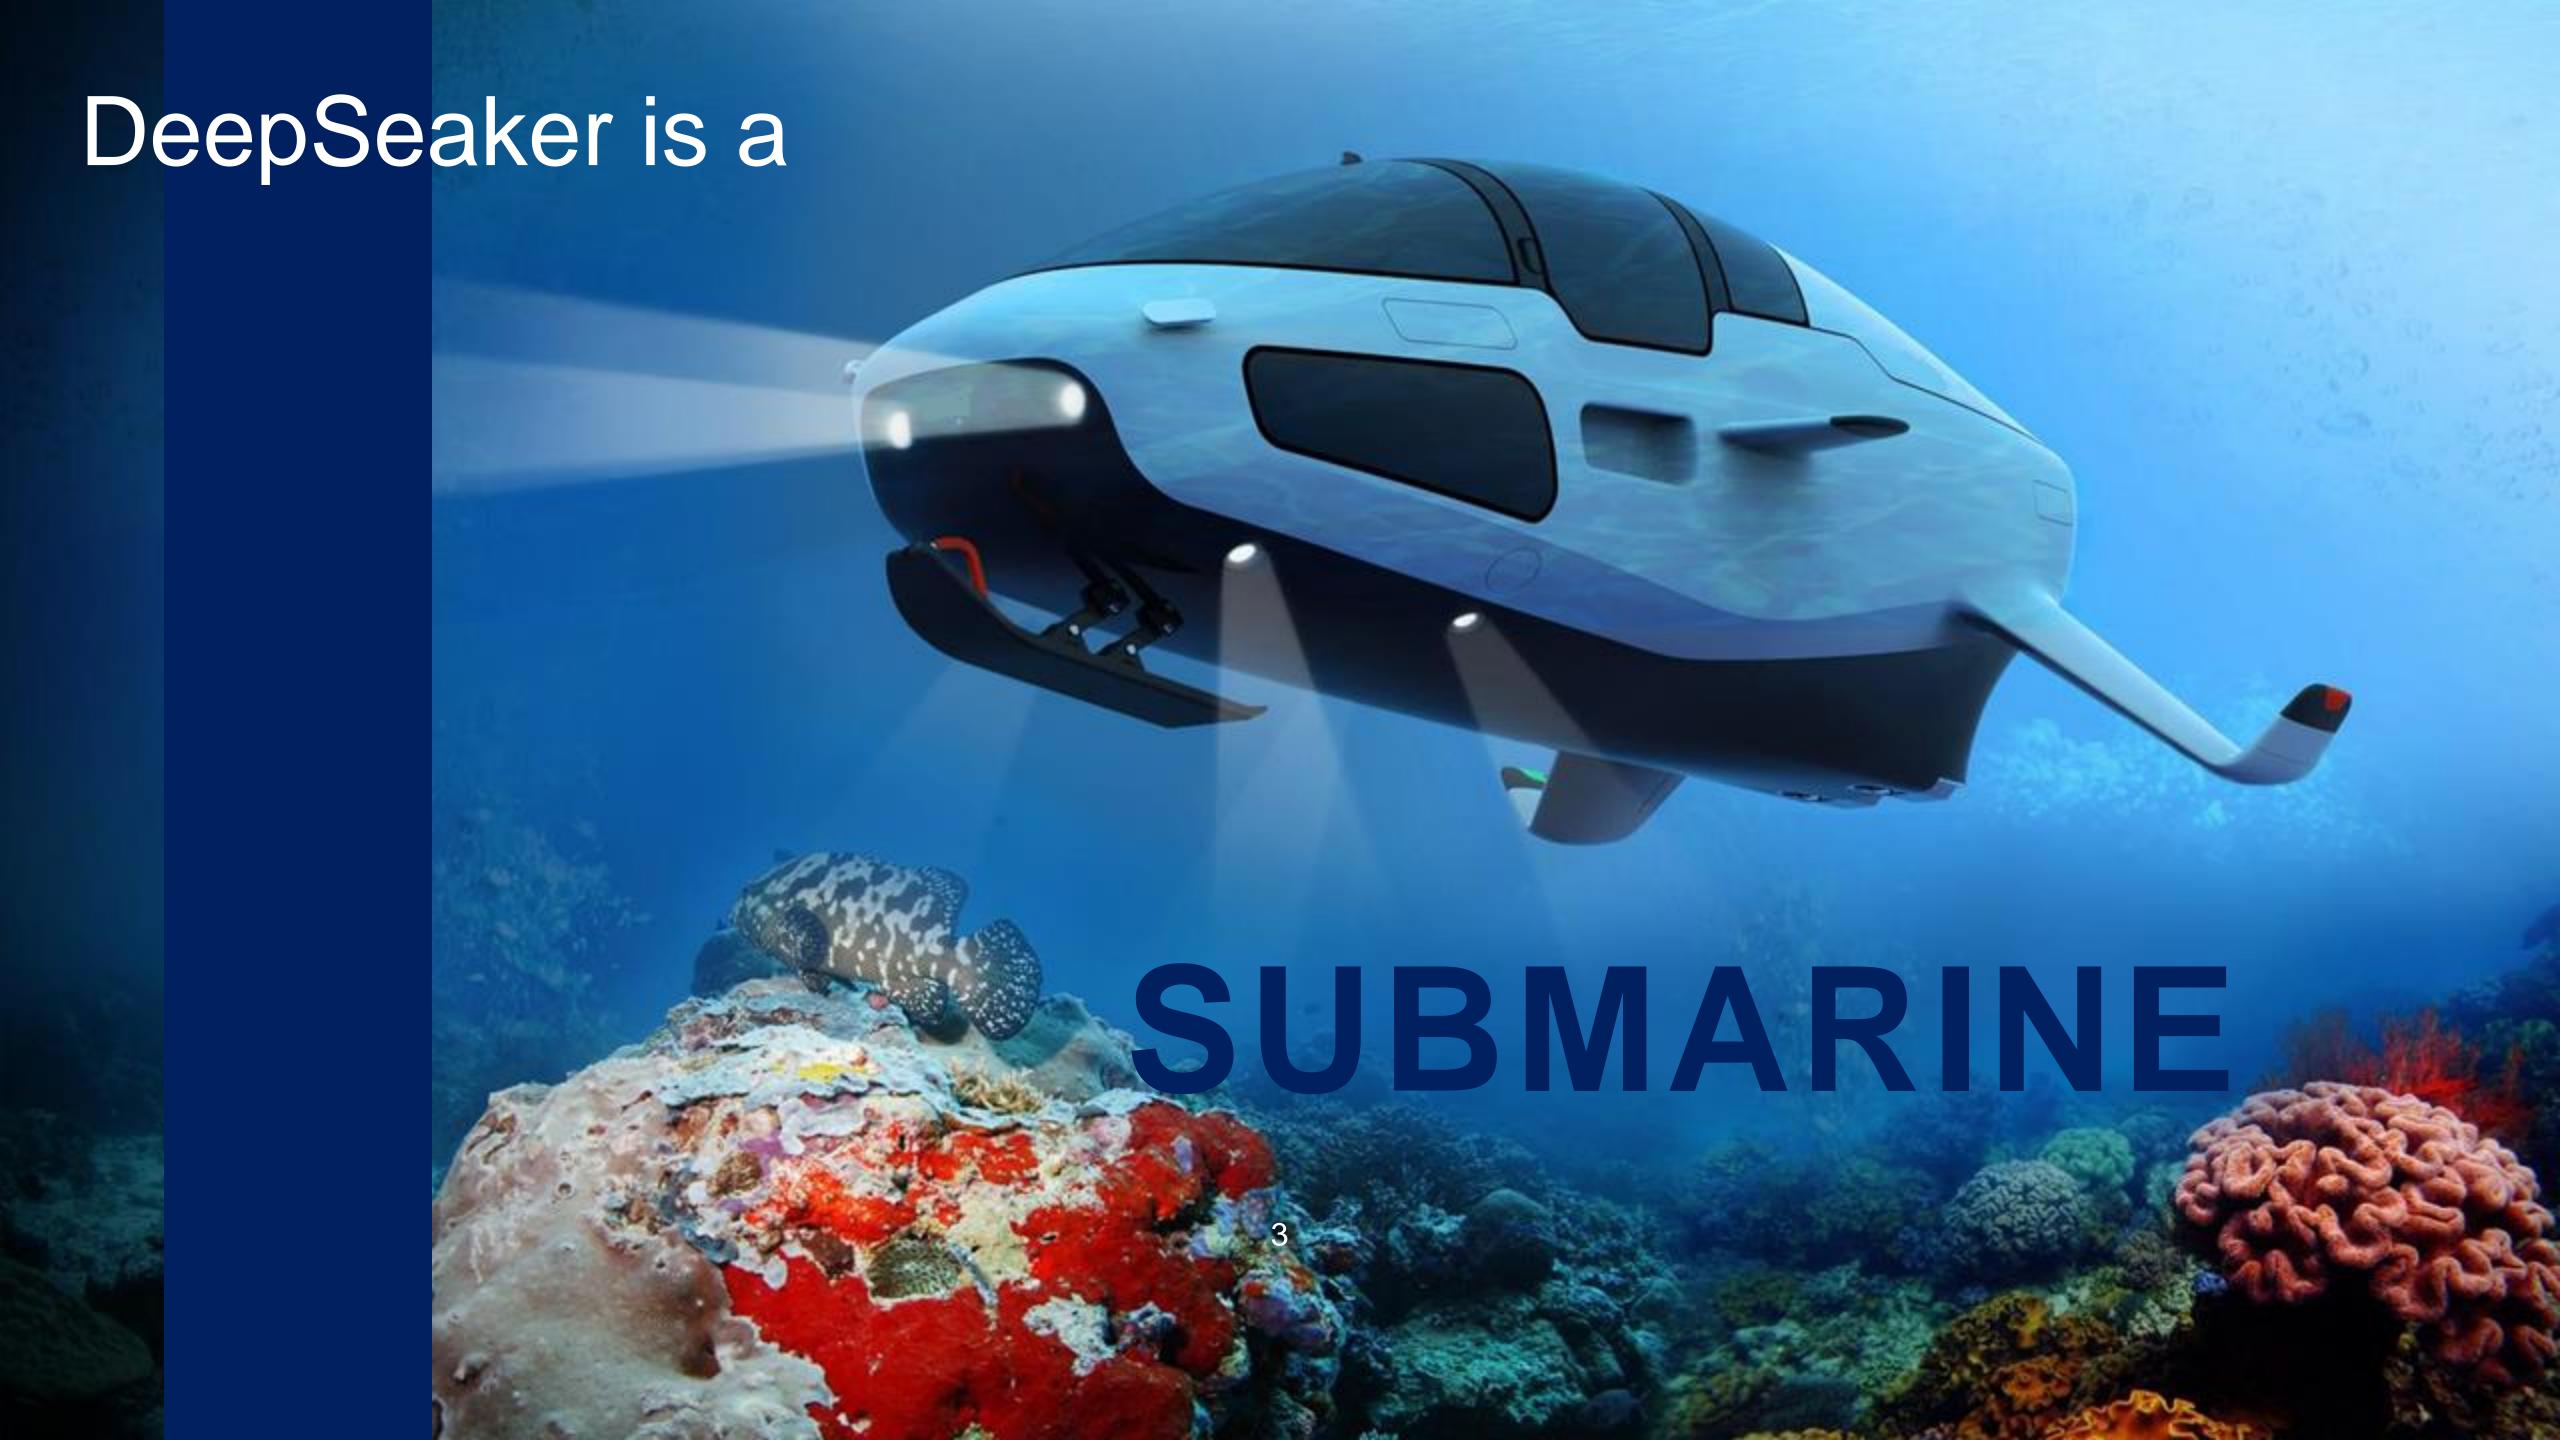

## THE SUBMARINE WITH GILLS

#### DeepSeaker

differs from other nautical crafts for a number of innovative technological characteristics which make it unique.

It's design concept by Pilotfish Gmbh mixes automotive and aerial looks.

A large canopy offers a wide view to the passengers.

The body is a double hull system.

A carbon fiber inner hull protects the passengers maintaining a light weight, a composite external body hull guarantees pressure resistance thus guaranteeing elasticity in case of collisions.