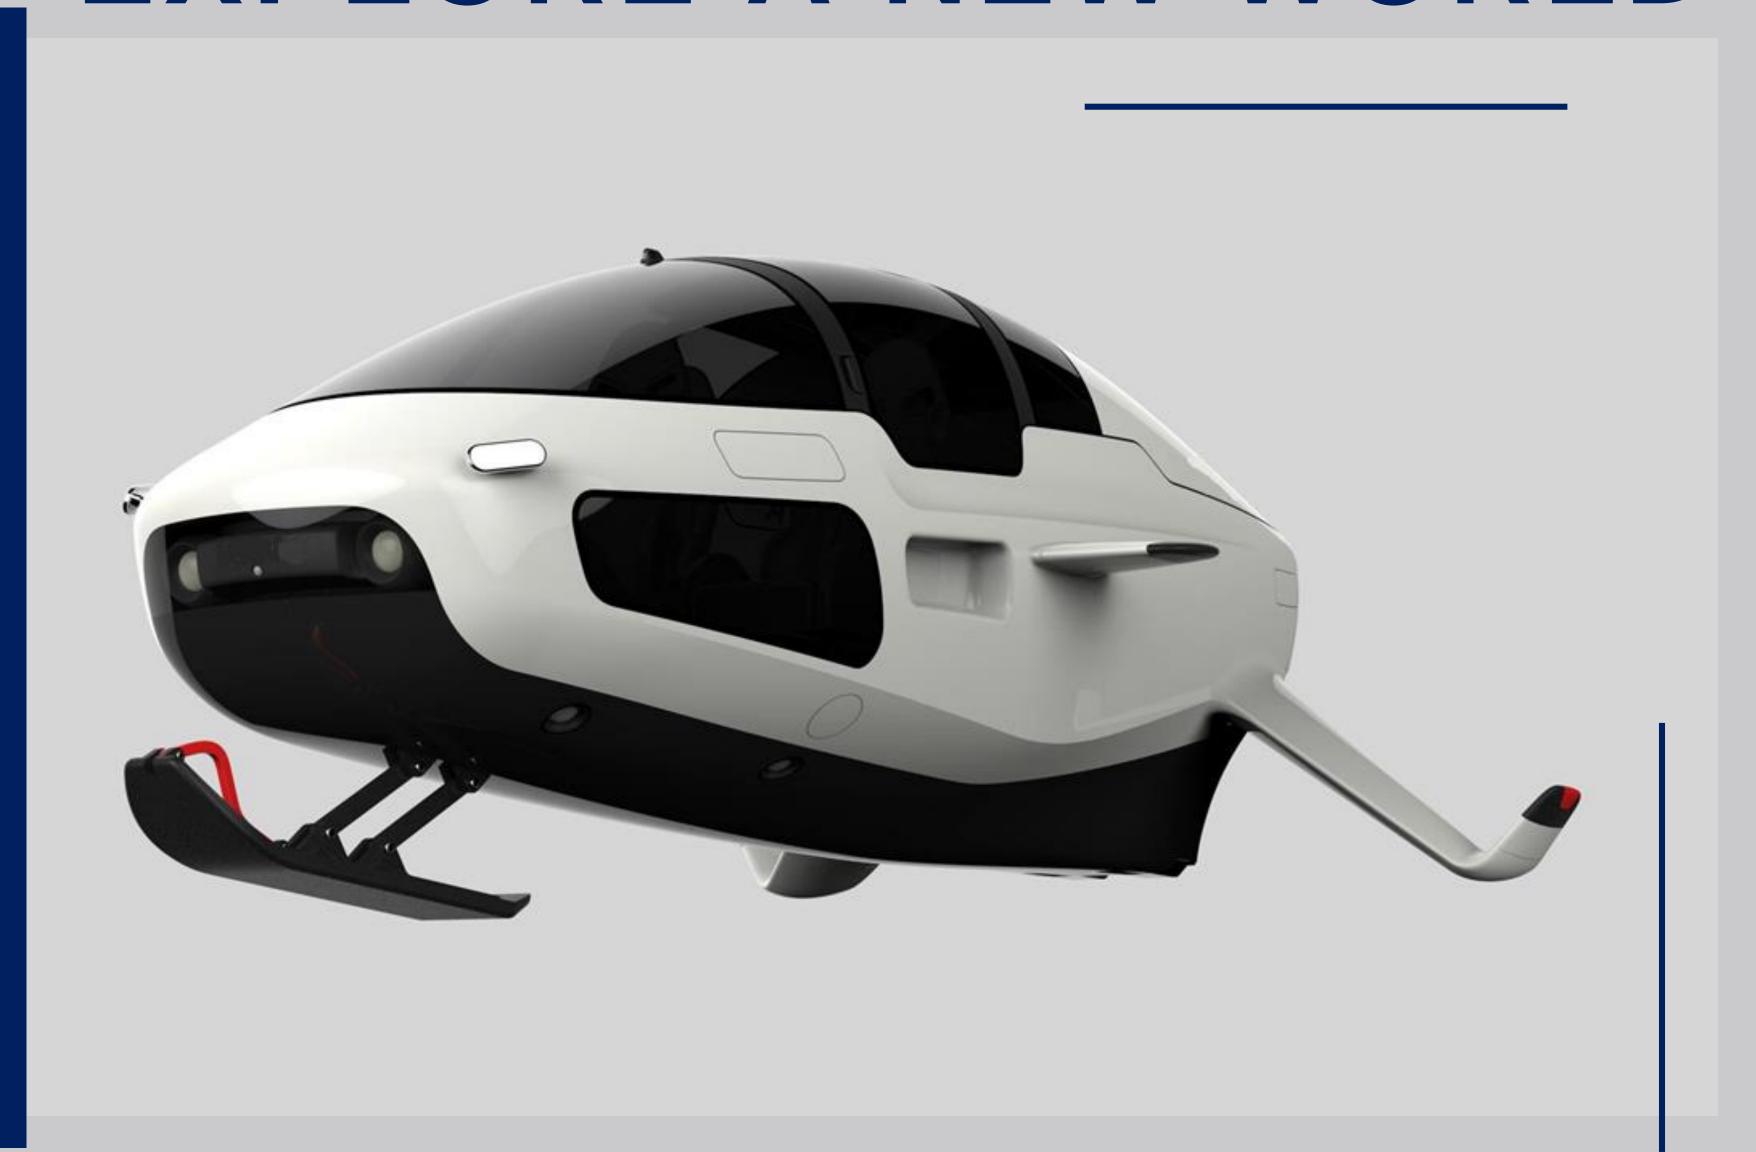

eaned by a CO2 scrubber.

Propulsion is 100% green energy by two "Thor" 40kw electric high torque marine motors specially made by "Huracan Power".





DeepSeaker is also equipped with a digital dashboard, iPad connectors and hydro-phones for listening to sea mammals as well as on board Go-Pro cameras.

The handling of DeepSeaker is very user friendly and a Pilot course with certificate will allow to use it safely.

DeepSeaker can dive to 40/50 meters depth (touristic level) by means of an inflatable ballast tank under the cockpit.

This will allow a neutral ballast.



DeepSeaker is a versatile, reliable and safe passenger craft. Tests have been carried out by the latest software CFD/FEM simulation technology









## iSpace20 engineering

### IMAGINE A NEW WORLD, EXPLORE A NEW WORLD



## iSpace20 engineering



www.ispace2o.com

info@ispace2o.com