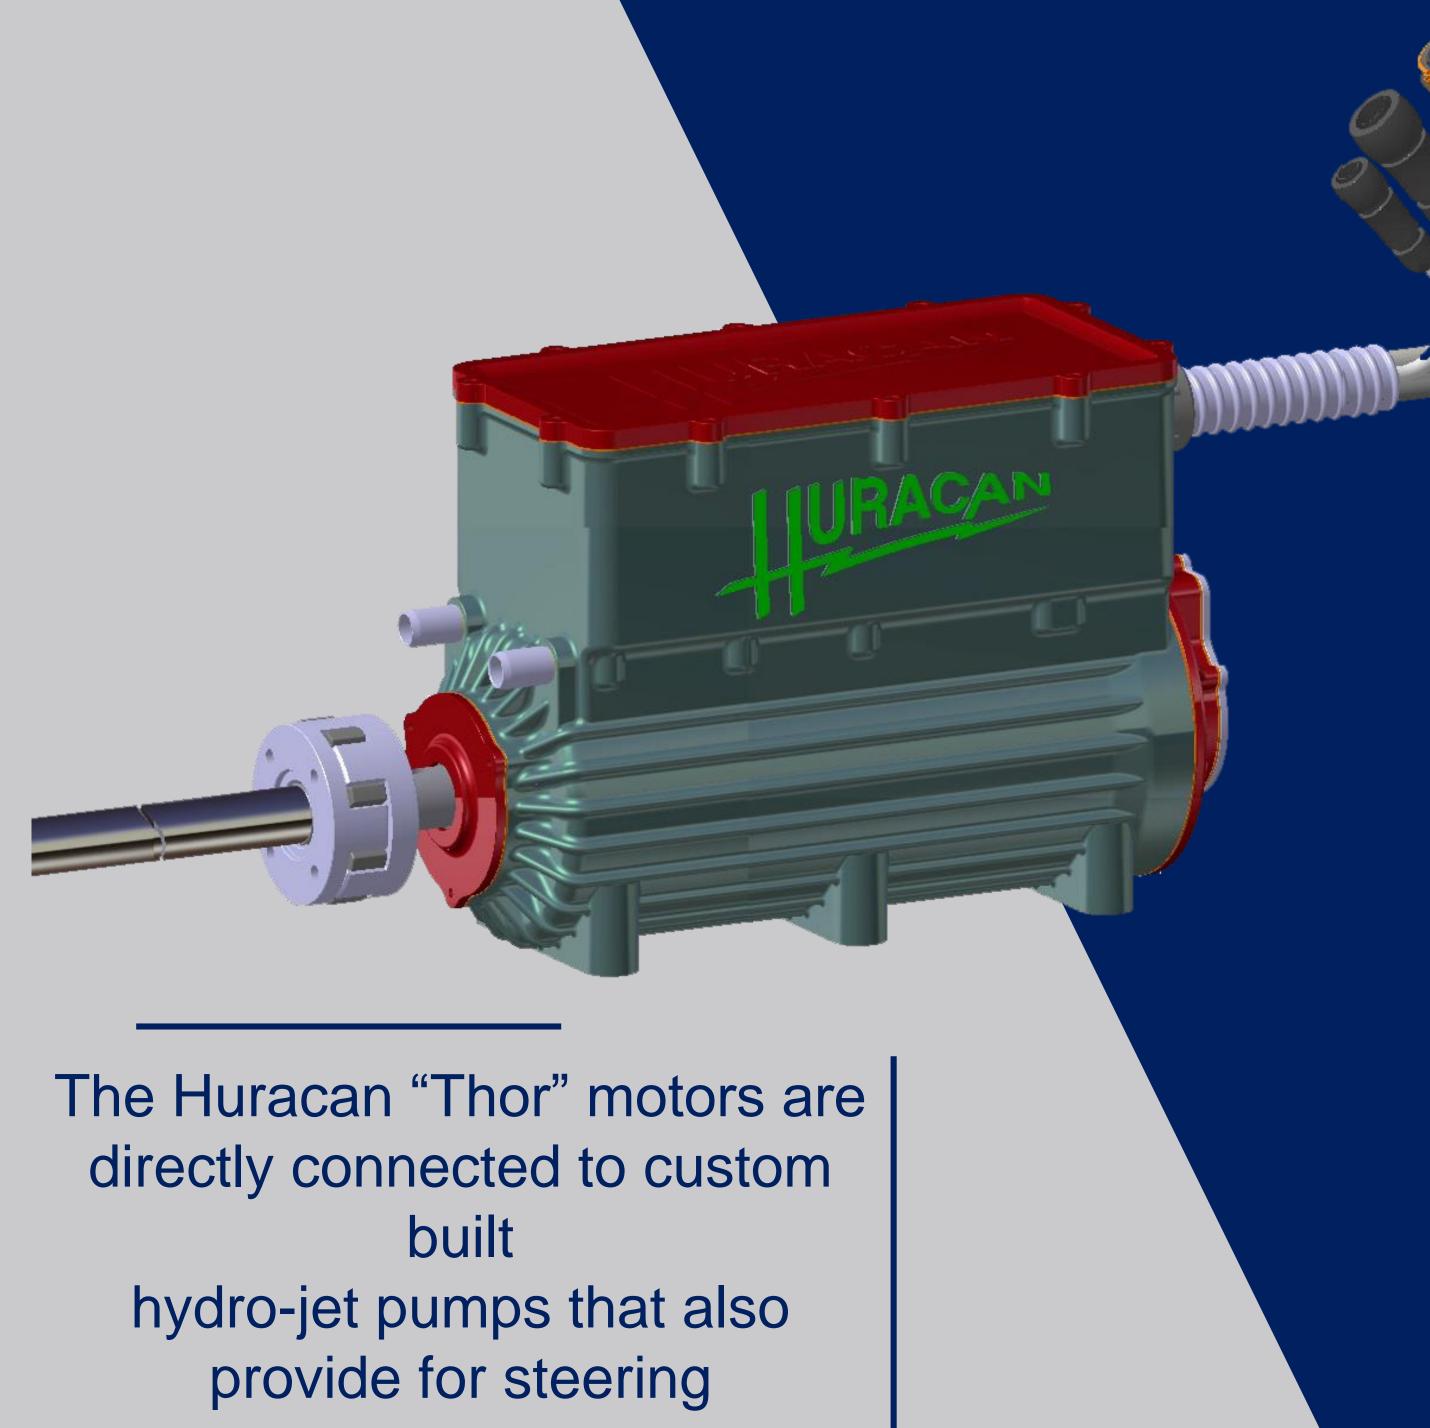

The air is cleaned by a CO2 scrubber.

Propulsion is 100% green energy by two "Thor" 40kw electric high torque marine motors specially made by "Huracan Power".

DeepSeaker is also equipped with a digital dashboard, iPad connectors and hydro-phones for listening to sea mammals as well as on board Go-Pro cameras.