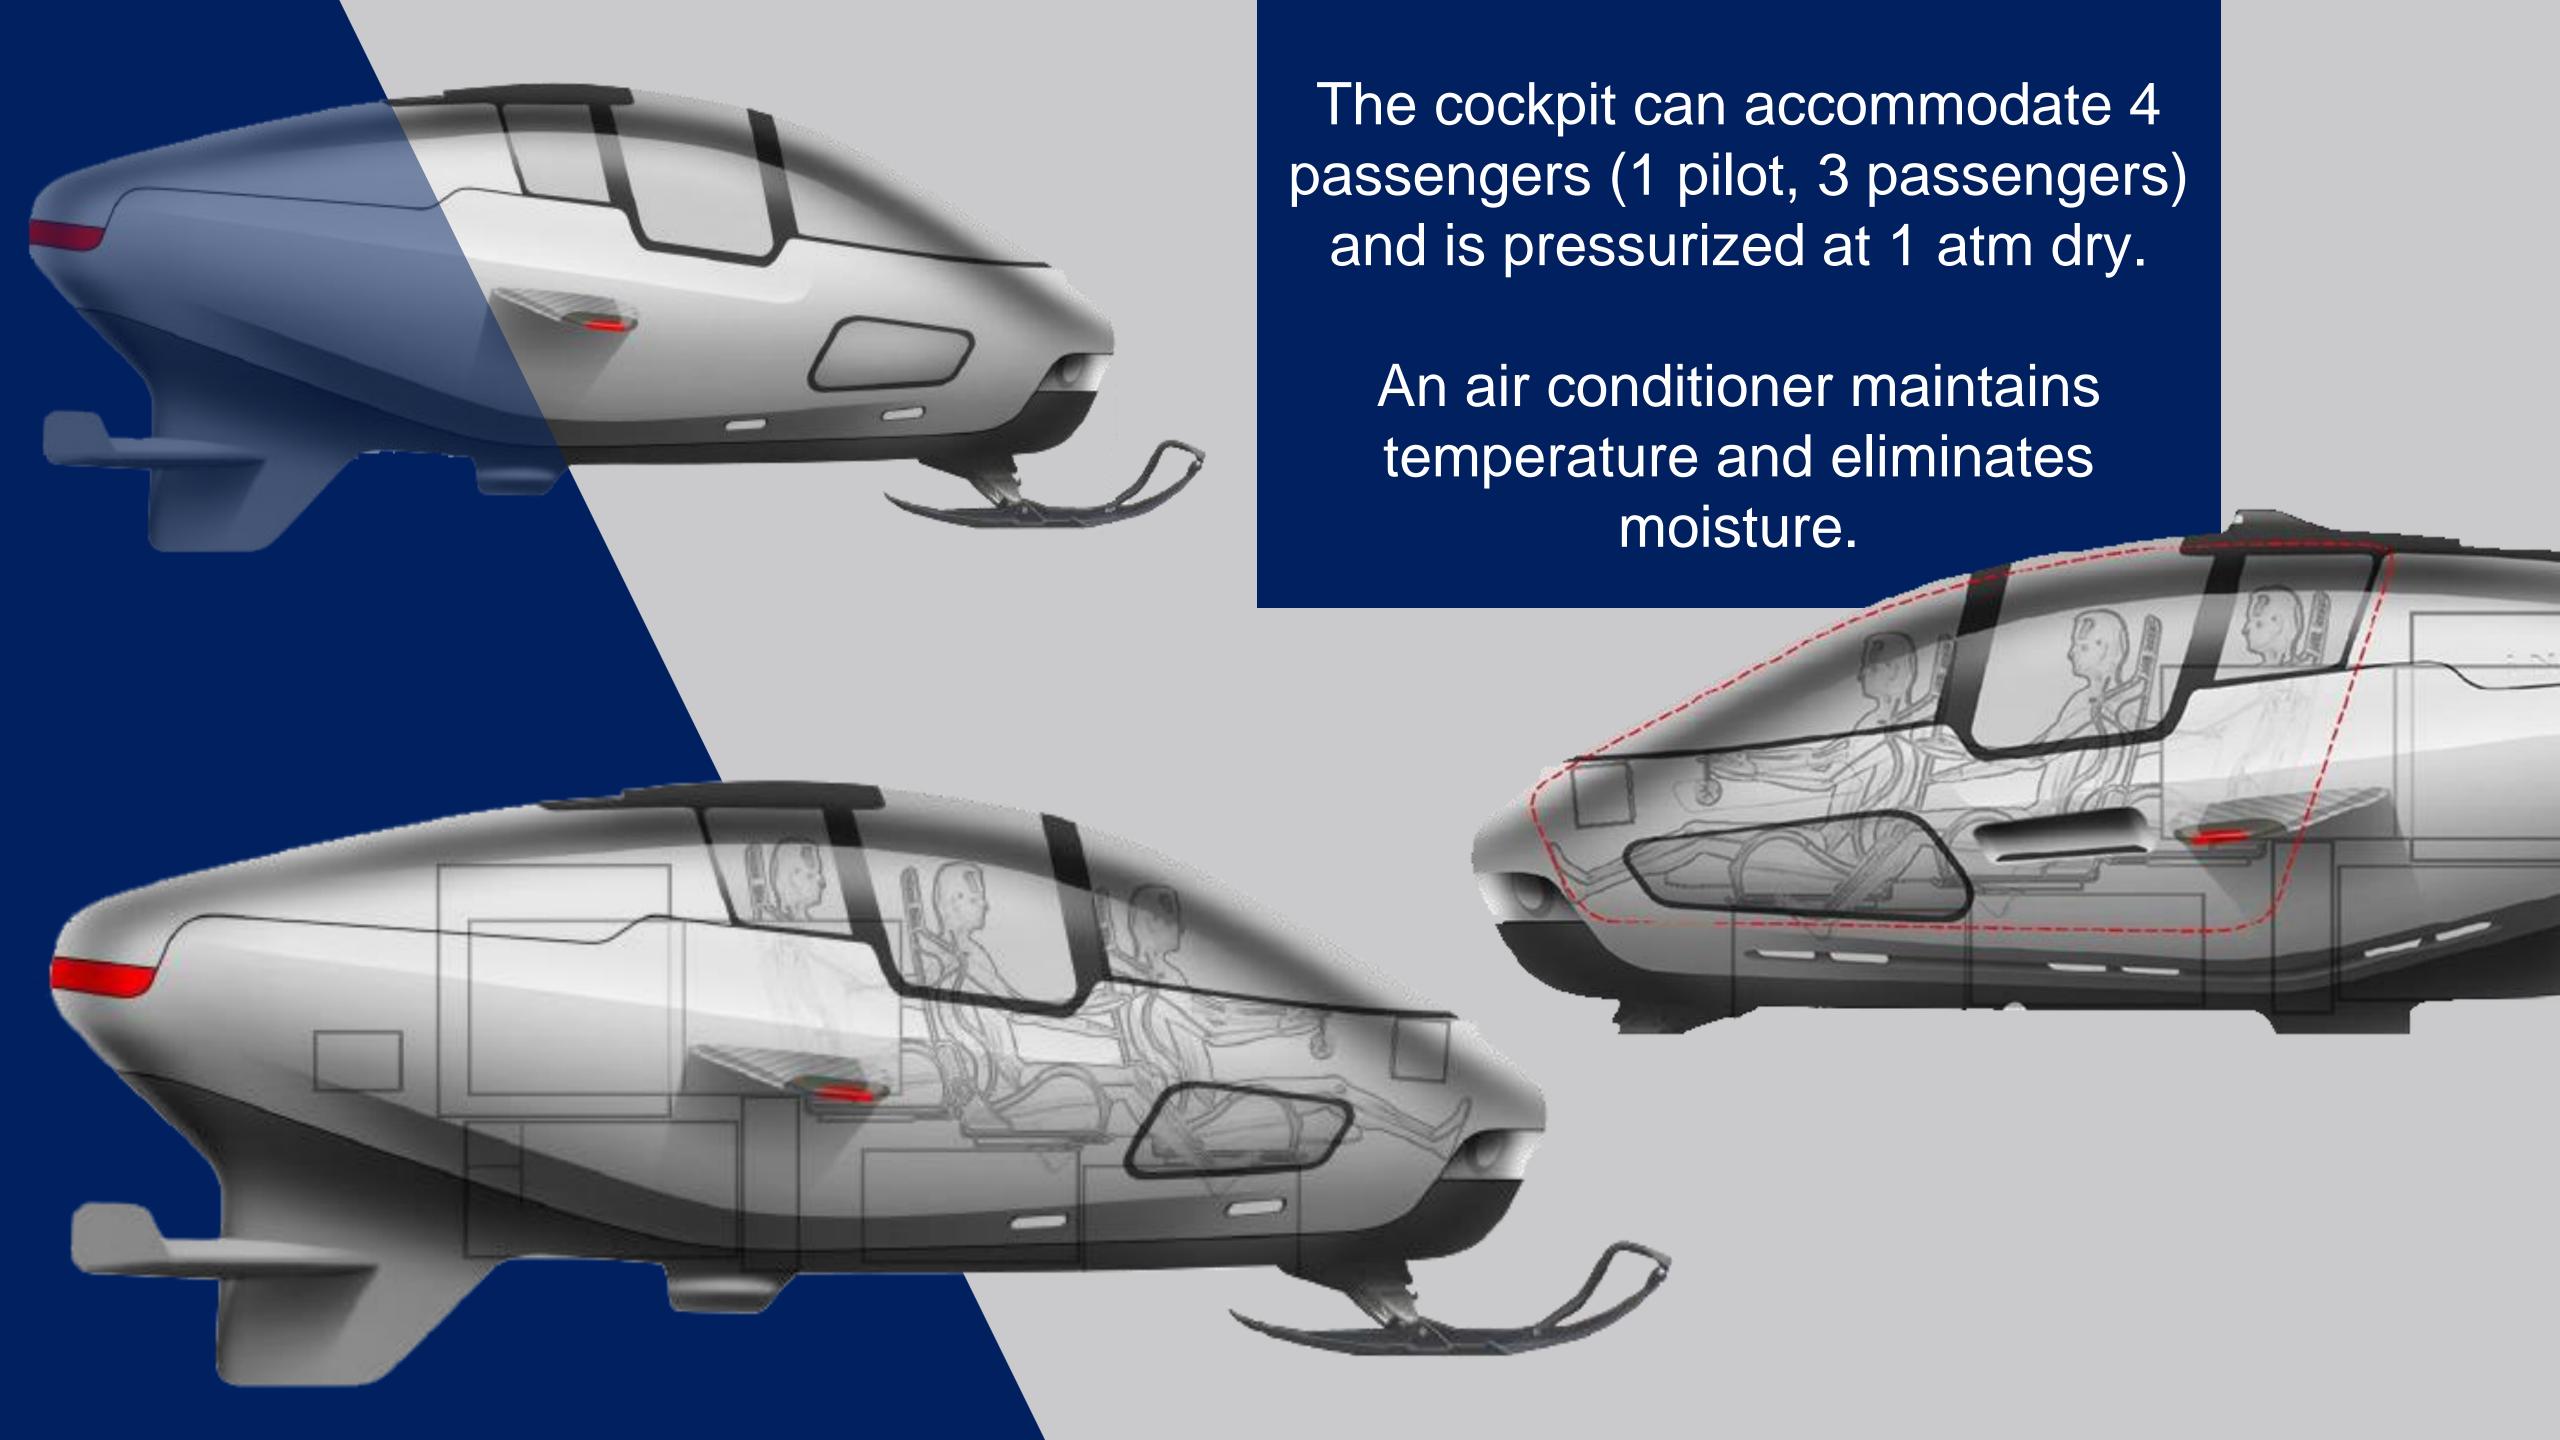

A large canopy offers a wide view to the passengers.

The body is a double hull system.

A carbon fiber inner hull protects the passengers maintaining a light weight, a composite external body hull guarantees pressure resistance thus guaranteeing elasticity in case of collisions.