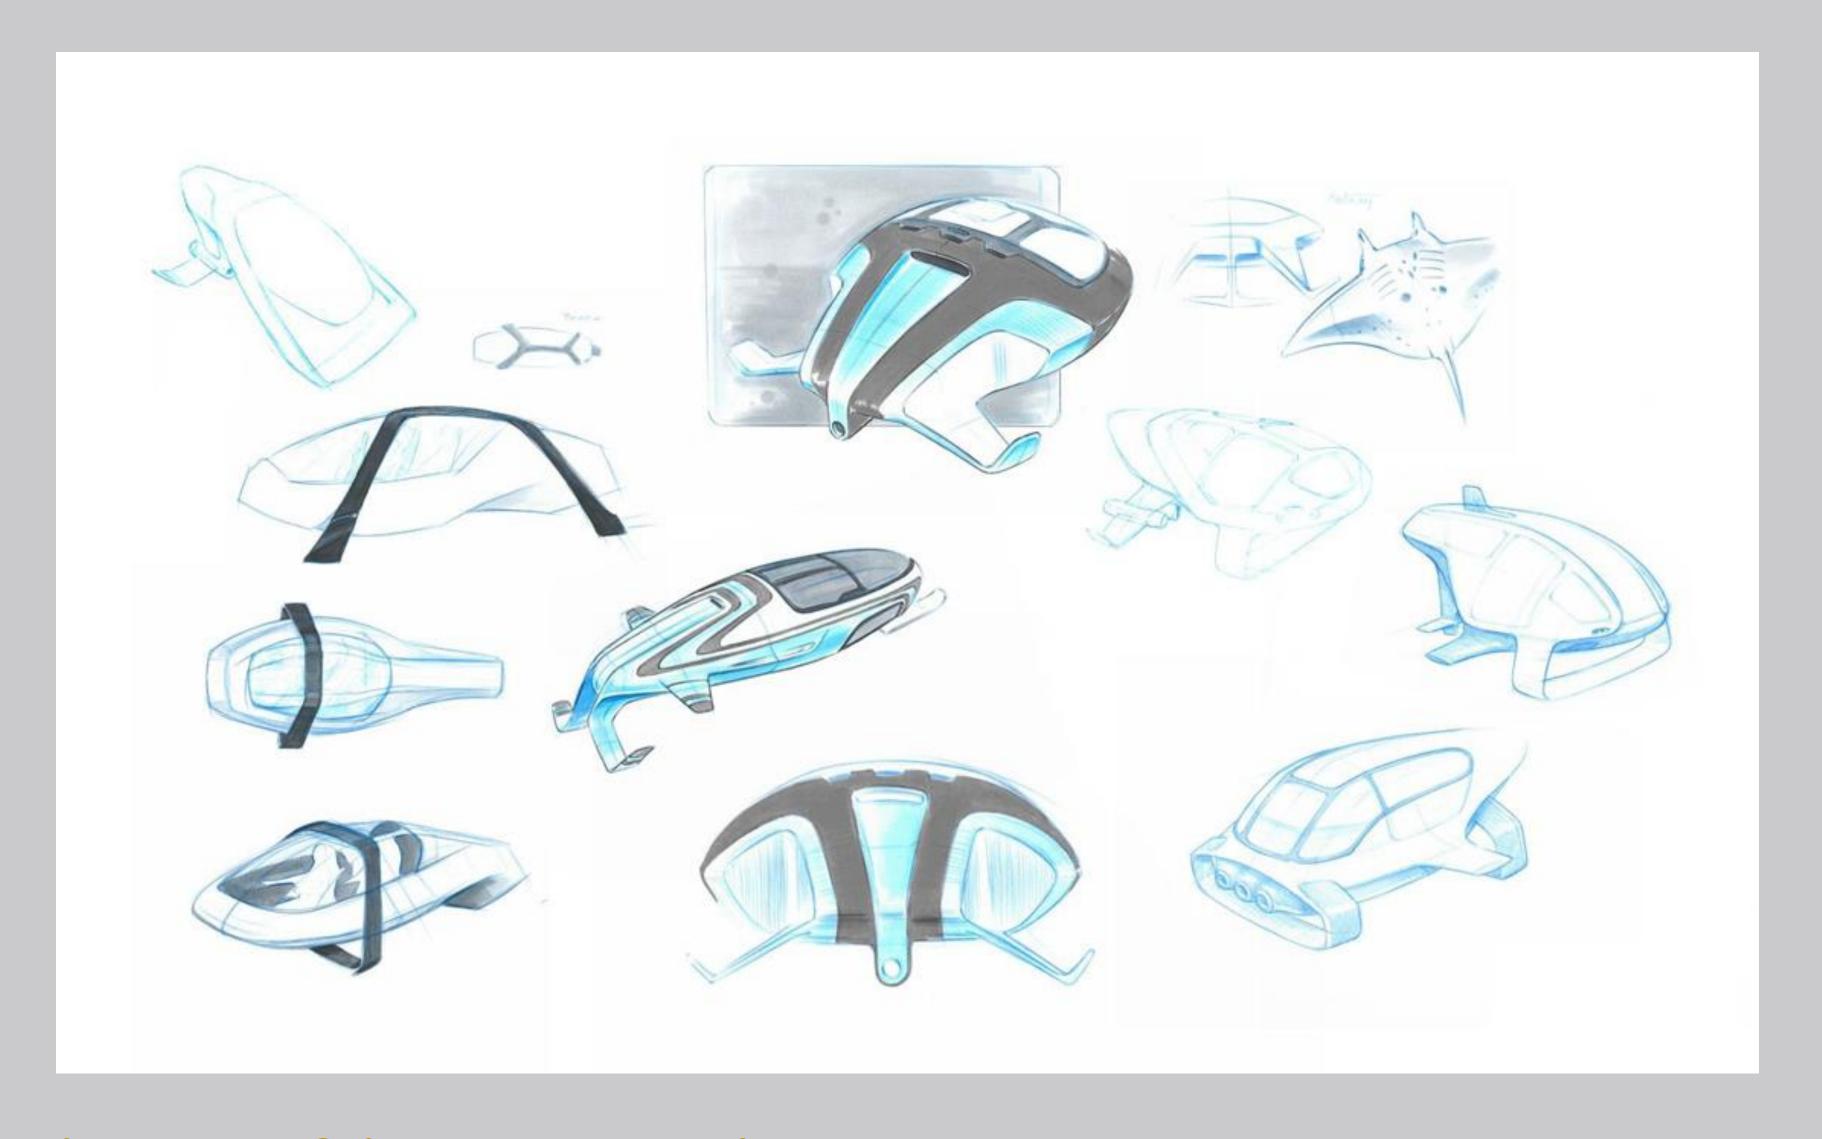

#### DeepSeaker

differs from other nautical crafts for a number of innovative technological characteristics which make it unique.

It's design concept by Pilotfish Gmbh mixes automotive and aerial looks.

A large canopy offers a wide view to the passengers.

The body is a double hull system.

A carbon fiber inner hull protects the passengers maintaining a light weight, a composite external body hull guarantees pressure resistance thus guaranteeing elasticity in case of collisions.

Body paint and graphics can be personalized